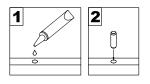

## **General Assembly Guidelines**

- I. Ensure that all parts and hardware are available before beginning assembly.
- II. Follow each step carefully to ensure the proper assembly of this product.
- III. Two people are recommended for ease in the assembly of this product.
- IV. The four main types of hardware used to assemble this product are: wood dowels, cam bolts and locks, bolts and screws.
- V. The provided glue is to secure wood dowels in place. When first inserting dowels, locate the appropriate hole for the dowel, place a small amount of glue in the hole and insert the dowel. Wipe away excess glue immediately.

In future assembly steps when dowels are necessary to attach assembly parts together, place a small amount of glue on the end of the dowel before attaching parts together. Wipe away excess glue immediately.